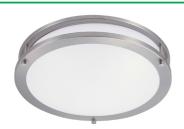

# 20 Watt Dimmable LED Ceiling Light/ Brushed Nickel

## Item Number GLBN-LED-20W

### **Specifications**

- · Brushed Nickel Finish
- · White Acrylic Lens
- · Height: 3 in.
- Diameter: 14 in.
- Powered by 44 Integrated Hi-Efficiency Seoul LED chips
- Hours: 50,000
- Fixture Lumens: 1400
- Light Source Lumens: 1750
- Kelvin: 4000
- Equivalent Incandescent Wattage: 150W